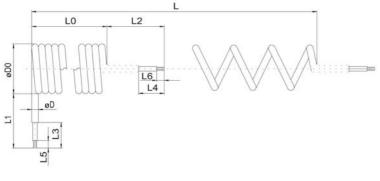

(core): \_\_\_

\_\_ mm

| LO | 1 |               |
|----|---|---------------|
|    |   |               |
|    |   | -<br> -<br> - |

☐ Cable ends: radial and axial

| L1       | LO | L2    | L |
|----------|----|-------|---|
| L5<br>L3 |    | L6 L4 |   |