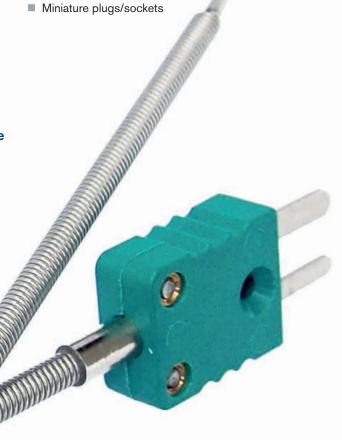

## Mineral insulated thermocouples/ Mineral insulated resistance thermometers

- with fixed connecting cable
- with bare connection endsn
- with thermo-plug/miniature plug, etc.